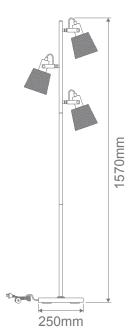

# **RUSTICA-3FL**

## Floor lamp

#### Description

RUSTICA-3FL floor lamp Series combines a metal base, thin frame and wire mesh shades, which offers a slim and linear appearance for most modern interior decors. Ideal as a feature lamp in living rooms and bedrooms. Featuring plated Matt Black with Antique Brass highlights. Part of a family of matching desk lamp and floor lamp.

### Specification Features

Input Voltage: 240V
Power (W): 60W Max
IP rating (IP): 20
Lamp Base: E14 x3

Requires: 3 x E14 Lamps (Not Included)