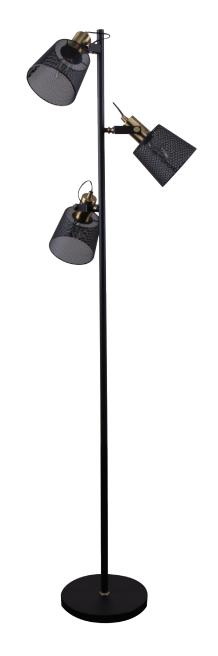

# **RUSTICA-3FL**

## Floor lamp

#### Description

RUSTICA-3FL floor lamp Series combines a metal base, thin frame and wire mesh shades, which offers a slim and linear appearance for most modern interior decors. Ideal as a feature lamp in living rooms and bedrooms. Featuring plated Matt Black with Antique Brass highlights. Part of a family of matching desk lamp and floor lamp.

### Specification Features

Input Voltage: 240V
Power (W): 60W Max
IP rating (IP): 20
Lamp Base: E14 x3

Requires: 3 x E14 Lamps (Not Included)